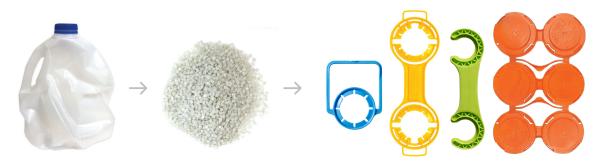

### Made from **100%rHDPE**

#### Since 2012, PakTech Repurposed 338,267,223 Milk Jugs into Handles