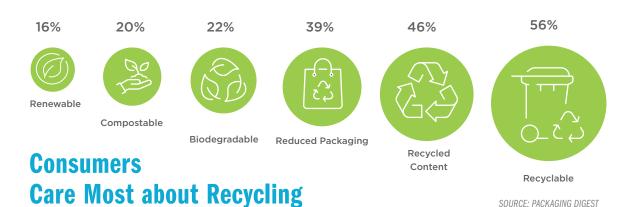

## **Environmental Stats**

- Diverted an equivalent of 338 million milk jugs from entering the waste stream.
- Kept 46 million pounds of plastic out of the landfills and ocean.
- Saved 18 acres from being used as landfill waste.