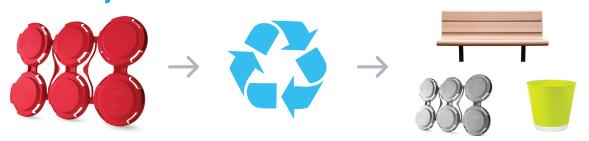

# Meet your Sustainability Goals with PakTech

### Made from **100%rHDPE**



#### Since 2012, PakTech Repurposed 338,267,223 Milk Jugs into Handles



## 100% Recyclable



## **Environmental Stats**

- Diverted an equivalent of 338 million milk jugs from entering the waste stream.
- Kept 46 million pounds of plastic out of the landfills and ocean.
- Saved 18 acres from being used as landfill waste.









PakTech

Boxboard +596%



**CUMULATIVE ENERGY DEMAND** 

Boxboard +128%



**SOLID WASTE** to LANDFILL

Boxboard +113%



**OZONE DEPLETION** 

PakTech

Boxboard +91.9%



PakTech

Boxboard +179%

Results provided by EPI utilizing PIQET 4.0 Life Cycle Assessment

SOURCE: PACKAGING DIGEST